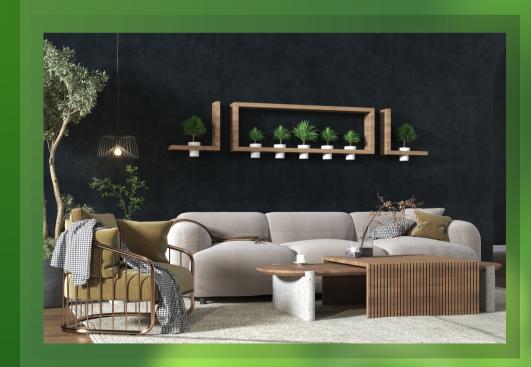

## CUSTOM DESIGN TYPE TWO

SELF WATERING FLOWER POT MADE OF HIGH-QUALITY RESIN MATERIAL

REMOVABLE INNER POT,
HOLES ON THE INNER KEEP
PLANTS BREATHABLE

SELF WATERING PLANT POT,

DURABLE, WATER-SAVING AND DROUGHT
RESISTANT

EASY CLEANING AND CONVENIENT REPLACING THE PLANTS

SELF-WATER ABSORBENT,
CONVENIENT WATERING WITH
STORING

SELECTABLE WOOD FRAME

ORDERABLE FOR INDOOR
AND OUTDOOR

SELF WATERING PLANT POT,

DURABLE, WATER-SAVING AND DROUGHT
RESISTANT

POSSIBILITY OF INSTALLATION OF AUTOMATIC IRRIGATION

POSSIBILITY OF INSTALLATION HIDDEN LIGHT

CUSTOM PLANTING
TYPE ONE

CUSTOM PLANTING

TYPE TWO

CUSTOM PLANTING

TYPE ONE