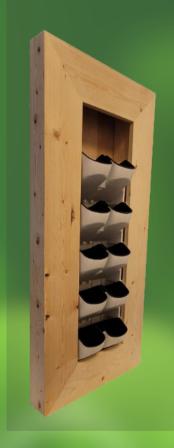

WOODEN WALL-MOUNTED PLANTER, WITH CUSTOM MIX DESIGN

CUSTOM DESIGN
TYPE TWO

## CUSTOM DESIGN TYPE TWO

SELF WATERING FLOWER POT MADE OF HIGH-QUALITY RESIN MATERIAL

REMOVABLE INNER POT,
HOLES ON THE INNER KEEP
PLANTS BREATHABLE

SELF WATERING PLANT POT,

DURABLE, WATER-SAVING AND DROUGHT
RESISTANT