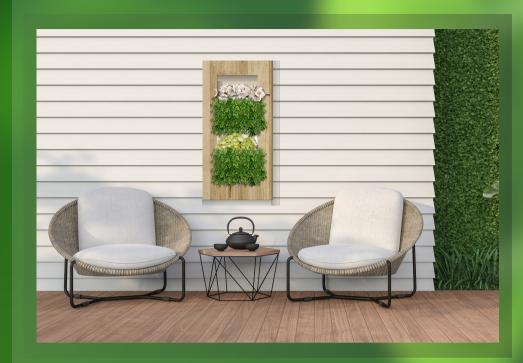

## What is ADB GREEN PANEL ?

Custom Innovative Green Panels for your Interior and Exterior spaces

Our design company has developed a revolutionary concept for decorative green panels. These panels are perfect for both indoor and outdoor spaces and are fully customizable. With stunning aesthetics and minimal maintenance, our panels are available in various modern designs and unique pots, making them an ideal enhancement for any interior or exterior wall. Our team of experts will provide tailored advice to ensure plant selection is ideally suited to your taste.

WOODEN WALL-MOUNTED PLANTER, WITH CUSTOM MIX DESIGN

CUSTOM DESIGN
TYPE TWO