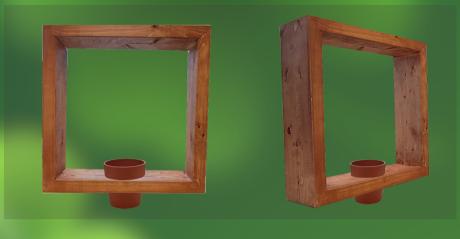

WOODEN WALL-MOUNTED PLANTER, WITH CUSTOM MIX DESIGN

CUSTOM DESIGN
TYPE TWO

## CUSTOM DESIGN TYPE TWO

SELF WATERING FLOWER POT MADE OF HIGH-QUALITY RESIN MATERIAL

REMOVABLE INNER POT,
HOLES ON THE INNER KEEP
PLANTS BREATHABLE

SELF WATERING PLANT POT,

DURABLE, WATER-SAVING AND DROUGHT
RESISTANT

EASY CLEANING AND CONVENIENT REPLACING THE PLANTS

SELF-WATER ABSORBENT,
CONVENIENT WATERING WITH
STORING

SELECTABLE WOOD FRAME

ORDERABLE FOR INDOOR
AND OUTDOOR

SELF WATERING PLANT POT,

DURABLE, WATER-SAVING AND DROUGHT
RESISTANT