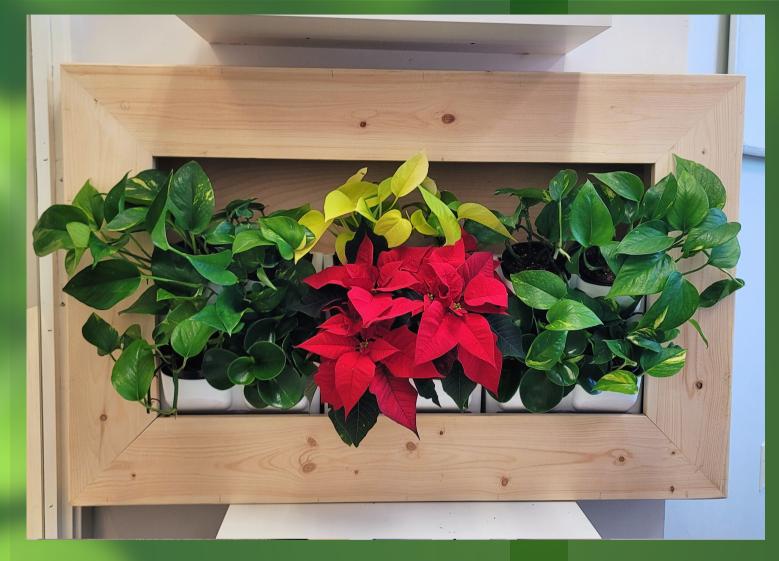

WOODEN WALL-MOUNTED PLANTER, WITH CUSTOM MIX DESIGN

CUSTOM DESIGN
TYPE TWO

## CUSTOM DESIGN TYPE TWO

SELF WATERING FLOWER POT MADE OF HIGH-QUALITY RESIN MATERIAL

REMOVABLE INNER POT,
HOLES ON THE INNER KEEP
PLANTS BREATHABLE

SELF WATERING PLANT POT,

DURABLE, WATER-SAVING AND DROUGHT
RESISTANT

EASY CLEANING AND CONVENIENT REPLACING THE PLANTS

SELF-WATER ABSORBENT,
CONVENIENT WATERING WITH
STORING

SELECTABLE WOOD FRAME

ORDERABLE FOR INDOOR
AND OUTDOOR

SELF WATERING PLANT POT,

DURABLE, WATER-SAVING AND DROUGHT
RESISTANT