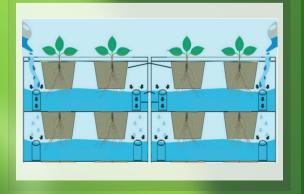

POSSIBILITY OF INSTALLATION OF AUTOMATIC IRRIGATION

POSSIBILITY OF INSTALLATION HIDDEN LIGHT

CUSTOM PLANTING
TYPE ONE

CUSTOM PLANTING

TYPE TWO

CUSTOM PLANTING

TYPE ONE