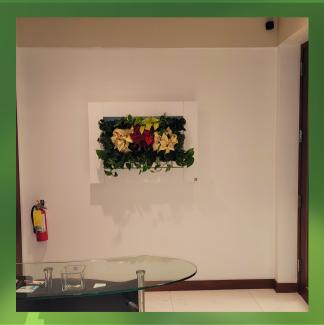

## What is ADB GREEN PANEL ?

Custom Innovative Green Panels for your Interior and Exterior spaces

Our design company has developed a revolutionary concept for decorative green panels. These panels are perfect for both indoor and outdoor spaces and are fully customizable. With stunning aesthetics and minimal maintenance, our panels are available in various modern designs and unique pots, making them an ideal enhancement for any interior or exterior wall. Our team of experts will provide tailored advice to ensure plant selection is ideally suited to your taste.

EXISTING

DESIGN

INSTALATION

PLANTING

ABILITY TO
CHOOSE MULTIPLE
DESIGNS

## PROJECT PROCCES

EXISTING

DESIGN

INSTALATION

PLANTING

CUSTOM DESIGN

TYPE ONE

TYPE TWO