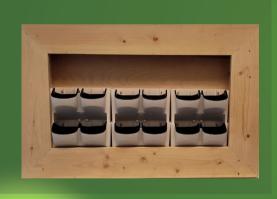

WOODEN WALL-MOUNTED PLANTER, WITH CUSTOM MIX DESIGN

CUSTOM DESIGN
TYPE TWO

## CUSTOM DESIGN TYPE TWO

SELF WATERING FLOWER POT MADE OF HIGH-QUALITY RESIN MATERIAL

REMOVABLE INNER POT,
HOLES ON THE INNER KEEP
PLANTS BREATHABLE

SELF WATERING PLANT POT,

DURABLE, WATER-SAVING AND DROUGHT
RESISTANT