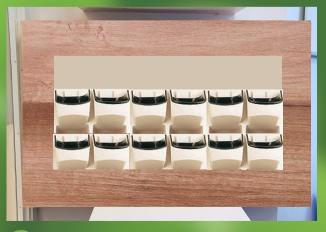

WOODEN WALL-MOUNTED PLANTER, WITH CUSTOM MIX DESIGN

CUSTOM DESIGN
TYPE TWO

## CUSTOM DESIGN TYPE TWO

SELF WATERING FLOWER POT MADE OF HIGH-QUALITY RESIN MATERIAL

REMOVABLE INNER POT,
HOLES ON THE INNER KEEP
PLANTS BREATHABLE

SELF WATERING PLANT POT,

DURABLE, WATER-SAVING AND DROUGHT
RESISTANT

EASY CLEANING AND CONVENIENT REPLACING THE PLANTS

SELF-WATER ABSORBENT,
CONVENIENT WATERING WITH
STORING

SELECTABLE WOOD FRAME

ORDERABLE FOR INDOOR
AND OUTDOOR

SELF WATERING PLANT POT,

DURABLE, WATER-SAVING AND DROUGHT
RESISTANT