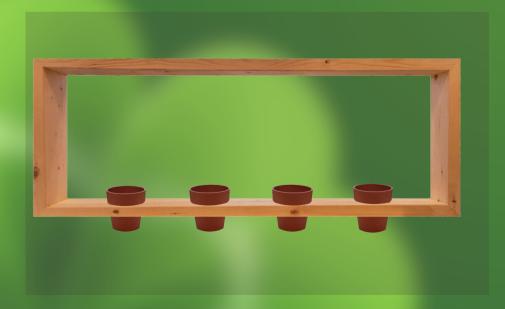

WOODEN WALL-MOUNTED PLANTER, WITH CUSTOM MIX DESIGN

CUSTOM DESIGN
TYPE TWO

## CUSTOM DESIGN TYPE TWO

SELF WATERING FLOWER POT MADE OF HIGH-QUALITY RESIN MATERIAL

REMOVABLE INNER POT,
HOLES ON THE INNER KEEP
PLANTS BREATHABLE

SELF WATERING PLANT POT,

DURABLE, WATER-SAVING AND DROUGHT
RESISTANT

EASY CLEANING AND CONVENIENT REPLACING THE PLANTS

SELF-WATER ABSORBENT,
CONVENIENT WATERING WITH
STORING

SELECTABLE WOOD FRAME

ORDERABLE FOR INDOOR
AND OUTDOOR

SELF WATERING PLANT POT,

DURABLE, WATER-SAVING AND DROUGHT
RESISTANT