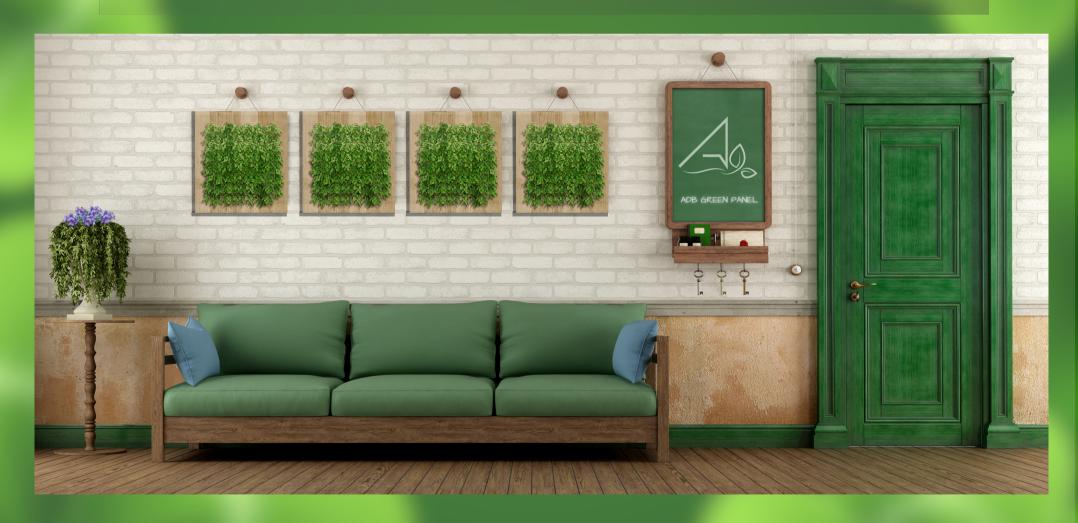

## What is ADB GREEN PANEL ?

Custom Innovative Green Panels for your Interior and Exterior spaces

Our design company has developed a revolutionary concept for decorative green panels. These panels are perfect for both indoor and outdoor spaces and are fully customizable. With stunning aesthetics and minimal maintenance, our panels are available in various modern designs and unique pots, making them an ideal enhancement for any interior or exterior wall. Our team of experts will provide tailored advice to ensure plant selection is ideally suited to your taste.