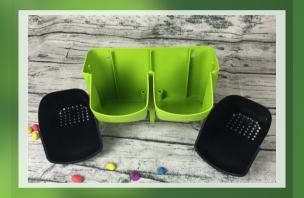

## CUSTOM DESIGN TYPE TWO

SELF WATERING FLOWER POT MADE OF HIGH-QUALITY RESIN MATERIAL

REMOVABLE INNER POT,
HOLES ON THE INNER KEEP
PLANTS BREATHABLE

SELF WATERING PLANT POT,

DURABLE, WATER-SAVING AND DROUGHT
RESISTANT

EASY CLEANING AND CONVENIENT REPLACING THE PLANTS

SELF-WATER ABSORBENT,
CONVENIENT WATERING WITH
STORING

SELECTABLE WOOD FRAME

ORDERABLE FOR INDOOR
AND OUTDOOR

SELF WATERING PLANT POT,

DURABLE, WATER-SAVING AND DROUGHT
RESISTANT