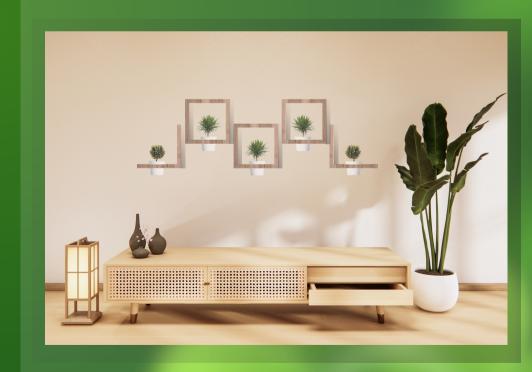

## What is ADB GREEN PANEL ?

Custom Innovative Green Panels for your Interior and Exterior spaces

Our design company has developed a revolutionary concept for decorative green panels. These panels are perfect for both indoor and outdoor spaces and are fully customizable. With stunning aesthetics and minimal maintenance, our panels are available in various modern designs and unique pots, making them an ideal enhancement for any interior or exterior wall. Our team of experts will provide tailored advice to ensure plant selection is ideally suited to your taste.

WOODEN WALL-MOUNTED PLANTER, WITH CUSTOM MIX DESIGN

CUSTOM DESIGN
TYPE TWO