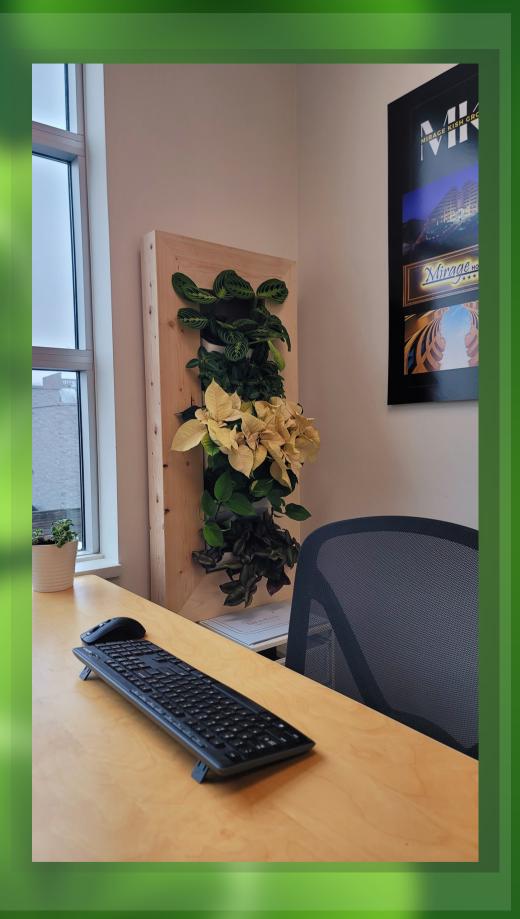

esign company has developed a revolutionary concept for decorative green panels. These panels are perfect for both indoor and outdoor spaces and are fully customizable. With stunning aesthetics and minimal maintenance, our panels are available in various modern designs and unique pots, making them an ideal enhancement for any interior or exterior wall. Our team of experts will provide tailored advice to ensure plant selection is ideally suited to your taste.

To obtain more information, please don't hesitate to contact us







DESIGN AND VISUALIZATION

QUOTATION

## OUR PROCCES





INSTALATION









CUSTOM HORIZONTAL AND VERTICAL WOOD PANEL









PROJECT PROCCES

EXISTING











INSTALATION



PLANTING

PROJECT PROCCES

EXISTING











DESIGN

INSTALATION

PLANTING













ABILITY TO
CHOOSE MULTIPLE
DESIGNS



## PROJECT PROCCES

EXISTING











DESIGN

INSTALATION

PLANTING





CUSTOM DESIGN

TYPE ONE













TYPE TWO

WOODEN WALL-MOUNTED PLANTER, WITH CUSTOM MIX DESIGN









CUSTOM DESIGN
TYPE TWO









## CUSTOM DESIGN TYPE TWO







SELF WATERING FLOWER POT MADE OF HIGH-QUALITY RESIN MATERIAL



REMOVABLE INNER POT,
HOLES ON THE INNER KEEP
PLANTS BREATHABLE



SELF WATERING PLANT POT,

DURABLE, WATER-SAVING AND DROUGHT
RESISTANT

EASY CLEANING AND CONVENIENT REPLACING THE PLANTS



SELF-WATER ABSORBENT,
CONVENIENT WATERING WITH
STORING



SELECTABLE WOOD FRAME



ORDERABLE FOR INDOOR
AND OUTDOOR



SELF WATERING PLANT POT,

DURABLE, WATER-SAVING AND DROUGHT
RESISTANT



POSSIBILITY OF INSTALLATION OF AUTOMATIC IRRIGATION

POSSIBILI