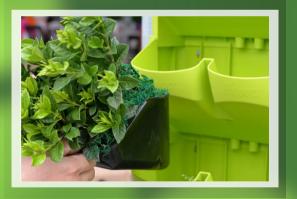

## CUSTOM DESIGN TYPE TWO

SELF WATERING FLOWER POT MADE OF HIGH-QUALITY RESIN MATERIAL

REMOVABLE INNER POT,
HOLES ON THE INNER KEEP
PLANTS BREATHABLE

SELF WATERING PLANT POT,

DURABLE, WATER-SAVING AND DROUGHT
RESISTANT

EASY CLEANING AND CONVENIENT REPLACING THE PLANTS

SELF-WATER ABSORBENT,
CONVENIENT WATERING WITH
STORING

SELECTABLE WOOD FRAME

ORDERABLE FOR INDOOR
AND OUTDOOR

SELF WATERING PLANT POT,

DURABLE, WATER-SAVING AND DROUGHT
RESISTANT