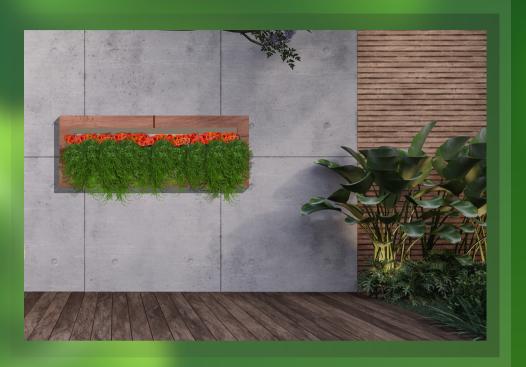

N

PLANTING





CUSTOM DESIGN

TYPE ONE













TYPE TWO

WOODEN WALL-MOUNTED PLANTER, WITH CUSTOM MIX DESIGN









CUSTOM DESIGN
TYPE TWO









## CUSTOM DESIGN TYPE TWO







SELF WATERING FLOWER POT MADE OF HIGH-QUALITY RESIN MATERIAL



REMOVABLE INNER POT,
HOLES ON THE INNER KEEP
PLANTS BREATHABLE



SELF WATERING PLANT POT,

DURABLE, WATER-SAVING AND DROUGHT
RESISTANT

EASY CLEANING AND CONVENIENT REPLACING THE PLANTS



SELF-WATER ABSORBENT,
CONVENIENT WATERING WITH
STORING



SELECTABLE WOOD FRAME



ORDERABLE FOR INDOOR
AND OUTDOOR



SELF WATERING PLANT POT,

DURABLE, WATER-SAVING AND DROUGHT
RESISTANT



POSSIBILITY OF INSTALLATION OF AUTOMATIC IRRIGATION

POSSIBILITY OF INSTALLATION HIDDEN LIGHT





CUSTOM PLANTING
TYPE ONE









CUSTOM PLANTING

TYPE TWO









CUSTOM PLANTING

TYPE ONE