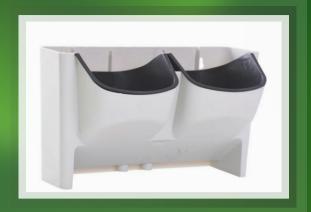

## CUSTOM DESIGN TYPE TWO

SELF WATERING FLOWER POT MADE OF HIGH-QUALITY RESIN MATERIAL

REMOVABLE INNER POT,
HOLES ON THE INNER KEEP
PLANTS BREATHABLE

SELF WATERING PLANT POT,

DURABLE, WATER-SAVING AND DROUGHT
RESISTANT

EASY CLEANING AND CONVENIENT REPLACING THE PLANTS

SELF-WATER ABSORBENT,
CONVENIENT WATERING WITH
STORING

SELECTABLE WOOD FRAME

ORDERABLE FOR INDOOR
AND OUTDOOR

SELF WATERING PLANT POT,

DURABLE, WATER-SAVING AND DROUGHT
RESISTANT