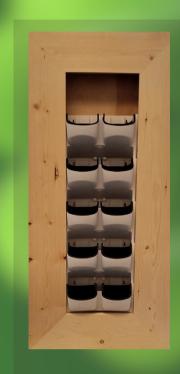

WOODEN WALL-MOUNTED PLANTER, WITH CUSTOM MIX DESIGN

CUSTOM DESIGN
TYPE TWO

## CUSTOM DESIGN TYPE TWO

SELF WATERING FLOWER POT MADE OF HIGH-QUALITY RESIN MATERIAL

REMOVABLE INNER POT,
HOLES ON THE INNER KEEP
PLANTS BREATHABLE

SELF WATERING PLANT POT,

DURABLE, WATER-SAVING AND DROUGHT
RESISTANT