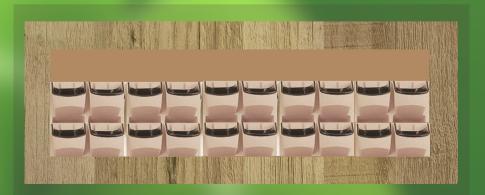

WOODEN WALL-MOUNTED PLANTER, WITH CUSTOM MIX DESIGN

CUSTOM DESIGN
TYPE TWO

## CUSTOM DESIGN TYPE TWO

SELF WATERING FLOWER POT MADE OF HIGH-QUALITY RESIN MATERIAL

REMOVABLE INNER POT,
HOLES ON THE INNER KEEP
PLANTS BREATHABLE

SELF WATERING PLANT POT,

DURABLE, WATER-SAVING AND DROUGHT
RESISTANT

EASY CLEANING AND CONVENIENT REPLACING THE PLANTS

SELF-WATER ABSORBENT,
CONVENIENT WATERING WITH
STORING

SELECTABLE WOOD FRAME

ORDERABLE FOR INDOOR
AND OUTDOOR

SELF WATERING PLANT POT,

DURABLE, WATER-SAVING AND DROUGHT
RESISTANT