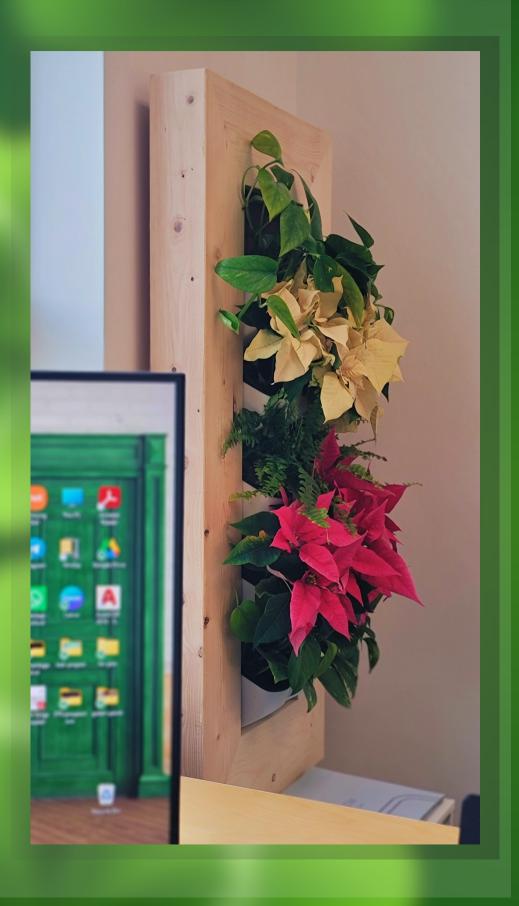

POSSIBILITY OF INSTALLATION OF AUTOMATIC IRRIGATION

POSSIBILITY OF INSTALLATION HIDDEN LIGHT

CUSTOM PLANTING
TYPE ONE

CUSTOM PLANTING

TYPE TWO

CUSTOM PLANTING

TYPE ONE