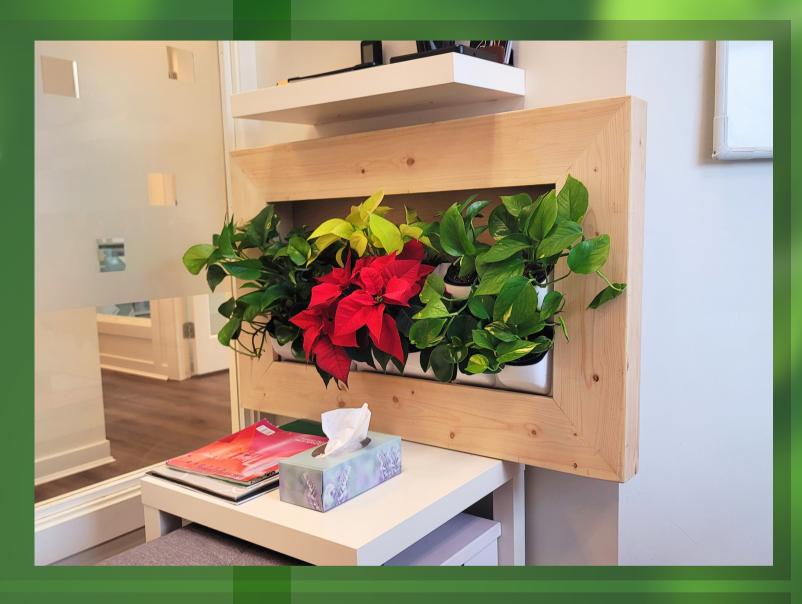

WOODEN WALL-MOUNTED PLANTER, WITH CUSTOM MIX DESIGN

CUSTOM DESIGN
TYPE TWO

## CUSTOM DESIGN TYPE TWO

SELF WATERING FLOWER POT MADE OF HIGH-QUALITY RESIN MATERIAL

REMOVABLE INNER POT,
HOLES ON THE INNER KEEP
PLANTS BREATHABLE

SELF WATERING PLANT POT,

DURABLE, WATER-SAVING AND DROUGHT
RESISTANT

EASY CLEANING AND CONVENIENT REPLACING THE PLANTS

SELF-WATER ABSORBENT,
CONVENIENT WATERING WITH
STORING

SELECTABLE WOOD FRAME

ORDERABLE FOR INDOOR
AND OUTDOOR

SELF WATERING PLANT POT,

DURABLE, WATER-SAVING AND DROUGHT
RESISTANT