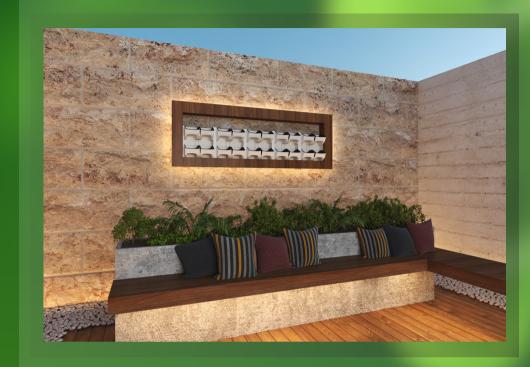

WOODEN WALL-MOUNTED PLANTER, WITH CUSTOM MIX DESIGN

CUSTOM DESIGN
TYPE TWO

## CUSTOM DESIGN TYPE TWO

SELF WATERING FLOWER POT MADE OF HIGH-QUALITY RESIN MATERIAL

REMOVABLE INNER POT,
HOLES ON THE INNER KEEP
PLANTS BREATHABLE

SELF WATERING PLANT POT,

DURABLE, WATER-SAVING AND DROUGHT
RESISTANT

EASY CLEANING AND CONVENIENT REPLACING THE PLANTS

SELF-WATER ABSORBENT,
CONVENIENT WATERING WITH
STORING

SELECTABLE WOOD FRAME

ORDERABLE FOR INDOOR
AND OUTDOOR

SELF WATERING PLANT POT,

DURABLE, WATER-SAVING AND DROUGHT
RESISTANT

POSSIBILITY OF INSTALLATION OF AUTOMATIC IRRIGATION

POSSIBILITY OF INSTALLATION HIDDEN LIGHT

CUSTOM PLANTING
TYPE ONE

CUSTOM PLANTING

TYPE TWO

CUSTOM PLANTING

TYPE ONE