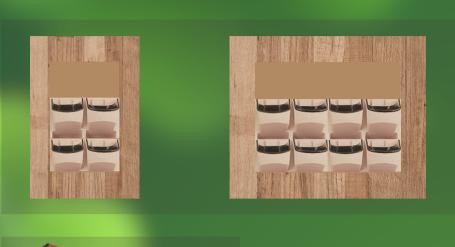

WOODEN WALL-MOUNTED PLANTER, WITH CUSTOM MIX DESIGN

CUSTOM DESIGN
TYPE TWO

## CUSTOM DESIGN TYPE TWO

SELF WATERING FLOWER POT MADE OF HIGH-QUALITY RESIN MATERIAL

REMOVABLE INNER POT,
HOLES ON THE INNER KEEP
PLANTS BREATHABLE

SELF WATERING PLANT POT,

DURABLE, WATER-SAVING AND DROUGHT
RESISTANT