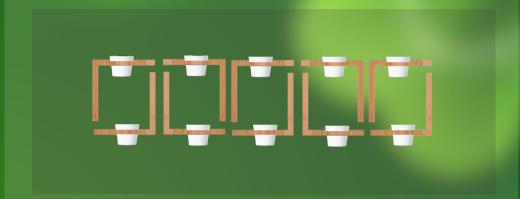

## PROJECT PROCCES

EXISTING

DESIGN

INSTALATION

PLANTING

CUSTOM DESIGN

TYPE ONE

TYPE TWO

POSSIBILITY OF INSTALLATION OF AUTOMATIC IRRIGATION

POSSIBILITY OF INSTALLATION HIDDEN LIGHT

CUSTOM PLANTING
TYPE ONE

CUSTOM PLANTING

TYPE TWO

CUSTOM PLANTING

TYPE ONE