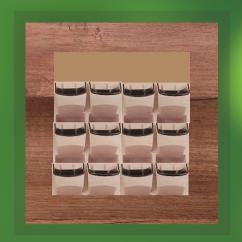

## CUSTOM DESIGN TYPE TWO

SELF WATERING FLOWER POT MADE OF HIGH-QUALITY RESIN MATERIAL

REMOVABLE INNER POT,
HOLES ON THE INNER KEEP
PLANTS BREATHABLE

SELF WATERING PLANT POT,

DURABLE, WATER-SAVING AND DROUGHT
RESISTANT

EASY CLEANING AND CONVENIENT REPLACING THE PLANTS

SELF-WATER ABSORBENT,
CONVENIENT WATERING WITH
STORING

SELECTABLE WOOD FRAME

ORDERABLE FOR INDOOR
AND OUTDOOR

SELF WATERING PLANT POT,

DURABLE, WATER-SAVING AND DROUGHT
RESISTANT