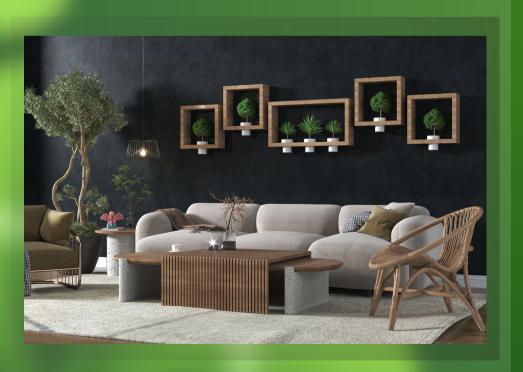

## CUSTOM DESIGN TYPE TWO

SELF WATERING FLOWER POT MADE OF HIGH-QUALITY RESIN MATERIAL

REMOVABLE INNER POT,
HOLES ON THE INNER KEEP
PLANTS BREATHABLE

SELF WATERING PLANT POT,

DURABLE, WATER-SAVING AND DROUGHT
RESISTANT

EASY CLEANING AND CONVENIENT REPLACING THE PLANTS

SELF-WATER ABSORBENT,
CONVENIENT WATERING WITH
STORING

SELECTABLE WOOD FRAME

ORDERABLE FOR INDOOR
AND OUTDOOR

SELF WATERING PLANT POT,

DURABLE, WATER-SAVING AND DROUGHT
RESISTANT

POSSIBILITY OF INSTALLATION OF AUTOMATIC IRRIGATION

POSSIBILITY OF INSTALLATION HIDDEN LIGHT

CUSTOM PLANTING
TYPE ONE

CUSTOM PLANTING

TYPE TWO

CUSTOM PLANTING

TYPE ONE