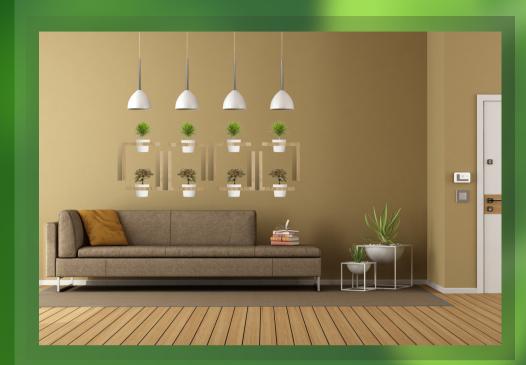

## What is ADB GREEN PANEL ?

Custom Innovative Green Panels for your Interior and Exterior spaces

Our design company has developed a revolutionary concept for decorative green panels. These panels are perfect for both indoor and outdoor spaces and are fully customizable. With stunning aesthetics and minimal maintenance, our panels are available in various modern designs and unique pots, making them an ideal enhancement for any interior or exterior wall. Our team of experts will provide tailored advice to ensure plant selection is ideally suited to your taste.

POSSIBILITY OF INSTALLATION OF AUTOMATIC IRRIGATION

POSSIBILITY OF INSTALLATION HIDDEN LIGHT

CUSTOM PLANTING
TYPE ONE

CUSTOM PLANTING

TYPE TWO

CUSTOM PLANTING

TYPE ONE