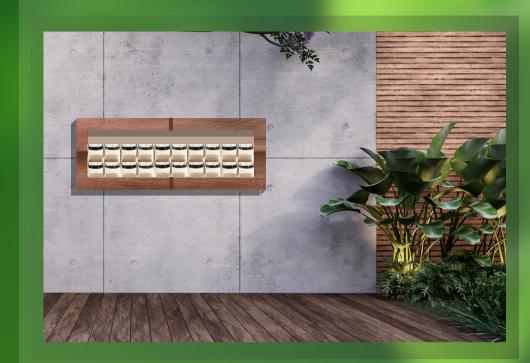

## CUSTOM DESIGN TYPE TWO

SELF WATERING FLOWER POT MADE OF HIGH-QUALITY RESIN MATERIAL

REMOVABLE INNER POT,
HOLES ON THE INNER KEEP
PLANTS BREATHABLE

SELF WATERING PLANT POT,

DURABLE, WATER-SAVING AND DROUGHT
RESISTANT

EASY CLEANING AND CONVENIENT REPLACING THE PLANTS

SELF-WATER ABSORBENT,
CONVENIENT WATERING WITH
STORING

SELECTABLE WOOD FRAME

ORDERABLE FOR INDOOR
AND OUTDOOR

SELF WATERING PLANT POT,

DURABLE, WATER-SAVING AND DROUGHT
RESISTANT