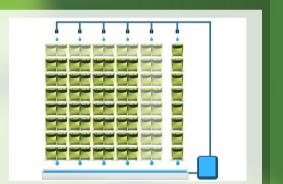

POSSIBILITY OF INSTALLATION OF AUTOMATIC IRRIGATION

POSSIBILITY OF INSTALLATION HIDDEN LIGHT

CUSTOM PLANTING
TYPE ONE

CUSTOM PLANTING

TYPE TWO

CUSTOM PLANTING

TYPE ONE