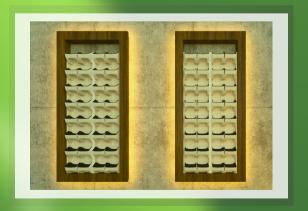

WOODEN WALL-MOUNTED PLANTER, WITH CUSTOM MIX DESIGN

CUSTOM DESIGN
TYPE TWO

## CUSTOM DESIGN TYPE TWO

SELF WATERING FLOWER POT MADE OF HIGH-QUALITY RESIN MATERIAL

REMOVABLE INNER POT,
HOLES ON THE INNER KEEP
PLANTS BREATHABLE

SELF WATERING PLANT POT,

DURABLE, WATER-SAVING AND DROUGHT
RESISTANT

EASY CLEANING AND CONVENIENT REPLACING THE PLANTS

SELF-WATER ABSORBENT,
CONVENIENT WATERING WITH
STORING

SELECTABLE WOOD FRAME

ORDERABLE FOR INDOOR
AND OUTDOOR

SELF WATERING PLANT POT,

DURABLE, WATER-SAVING AND DROUGHT
RESISTANT