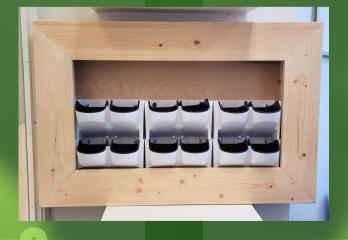

WOODEN WALL-MOUNTED PLANTER, WITH CUSTOM MIX DESIGN

CUSTOM DESIGN
TYPE TWO

## CUSTOM DESIGN TYPE TWO

SELF WATERING FLOWER POT MADE OF HIGH-QUALITY RESIN MATERIAL

REMOVABLE INNER POT,
HOLES ON THE INNER KEEP
PLANTS BREATHABLE

SELF WATERING PLANT POT,

DURABLE, WATER-SAVING AND DROUGHT
RESISTANT

EASY CLEANING AND CONVENIENT REPLACING THE PLANTS

SELF-WATER ABSORBENT,
CONVENIENT WATERING WITH
STORING

SELECTABLE WOOD FRAME

ORDERABLE FOR INDOOR
AND OUTDOOR

SELF WATERING PLANT POT,

DURABLE, WATER-SAVING AND DROUGHT
RESISTANT