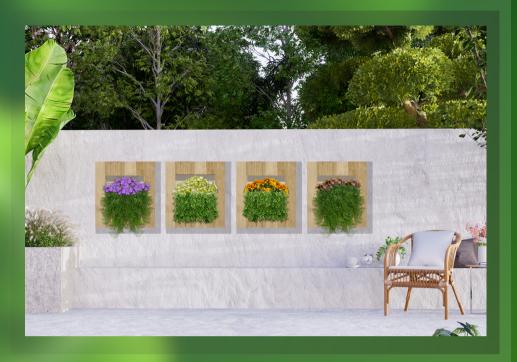

## PROJECT PROCCES

EXISTING

DESIGN

INSTALATION

PLANTING

CUSTOM DESIGN

TYPE ONE

TYPE TWO

WOODEN WALL-MOUNTED PLANTER, WITH CUSTOM MIX DESIGN

CUSTOM DESIGN
TYPE TWO

POSSIBILITY OF INSTALLATION OF AUTOMATIC IRRIGATION

POSSIBILITY OF INSTALLATION HIDDEN LIGHT

CUSTOM PLANTING
TYPE ONE

CUSTOM PLANTING

TYPE TWO

CUSTOM PLANTING

TYPE ONE