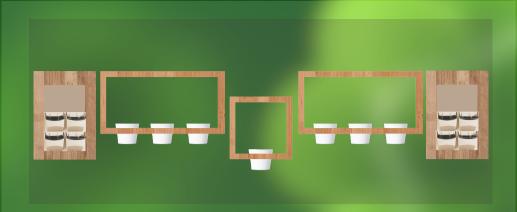

## PROJECT PROCCES

EXISTING

DESIGN

INSTALATION

PLANTING

CUSTOM DESIGN

TYPE ONE

TYPE TWO

WOODEN WALL-MOUNTED PLANTER, WITH CUSTOM MIX DESIGN

CUSTOM DESIGN
TYPE TWO

## CUSTOM DESIGN TYPE TWO

SELF WATERING FLOWER POT MADE OF HIGH-QUALITY RESIN MATERIAL

REMOVABLE INNER POT,
HOLES ON THE INNER KEEP
PLANTS BREATHABLE

SELF WATERING PLANT POT,

DURABLE, WATER-SAVING AND DROUGHT
RESISTANT