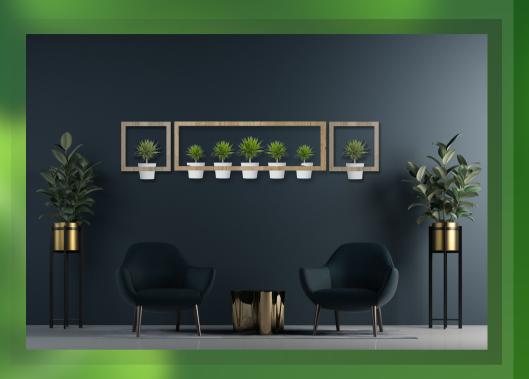

## CUSTOM DESIGN TYPE TWO

SELF WATERING FLOWER POT MADE OF HIGH-QUALITY RESIN MATERIAL

REMOVABLE INNER POT,
HOLES ON THE INNER KEEP
PLANTS BREATHABLE

SELF WATERING PLANT POT,

DURABLE, WATER-SAVING AND DROUGHT
RESISTANT

EASY CLEANING AND CONVENIENT REPLACING THE PLANTS

SELF-WATER ABSORBENT,
CONVENIENT WATERING WITH
STORING

SELECTABLE WOOD FRAME

ORDERABLE FOR INDOOR
AND OUTDOOR

SELF WATERING PLANT POT,

DURABLE, WATER-SAVING AND DROUGHT
RESISTANT