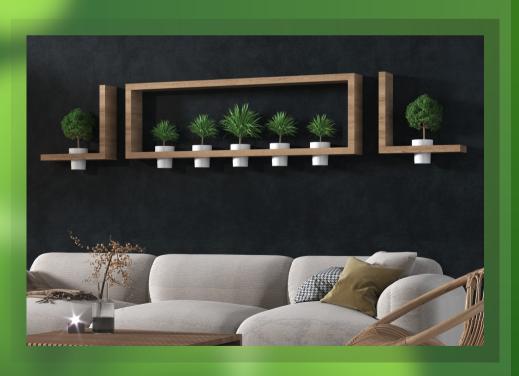

WOODEN WALL-MOUNTED PLANTER, WITH CUSTOM MIX DESIGN

CUSTOM DESIGN
TYPE TWO

## CUSTOM DESIGN TYPE TWO

SELF WATERING FLOWER POT MADE OF HIGH-QUALITY RESIN MATERIAL

REMOVABLE INNER POT,
HOLES ON THE INNER KEEP
PLANTS BREATHABLE

SELF WATERING PLANT POT,

DURABLE, WATER-SAVING AND DROUGHT
RESISTANT

EASY CLEANING AND CONVENIENT REPLACING THE PLANTS

SELF-WATER ABSORBENT,
CONVENIENT WATERING WITH
STORING

SELECTABLE WOOD FRAME

ORDERABLE FOR INDOOR
AND OUTDOOR

SELF WATERING PLANT POT,

DURABLE, WATER-SAVING AND DROUGHT
RESISTANT