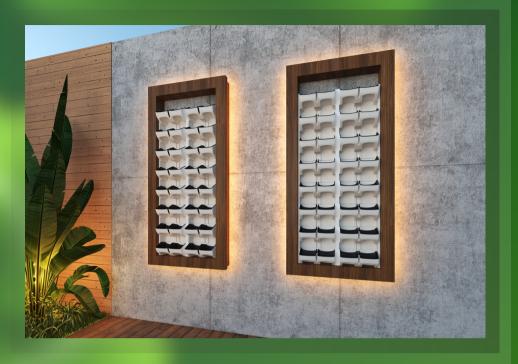

WOODEN WALL-MOUNTED PLANTER, WITH CUSTOM MIX DESIGN

CUSTOM DESIGN
TYPE TWO

## CUSTOM DESIGN TYPE TWO

SELF WATERING FLOWER POT MADE OF HIGH-QUALITY RESIN MATERIAL

REMOVABLE INNER POT,
HOLES ON THE INNER KEEP
PLANTS BREATHABLE

SELF WATERING PLANT POT,

DURABLE, WATER-SAVING AND DROUGHT
RESISTANT

EASY CLEANING AND CONVENIENT REPLACING THE PLANTS

SELF-WATER ABSORBENT,
CONVENIENT WATERING WITH
STORING

SELECTABLE WOOD FRAME

ORDERABLE FOR INDOOR
AND OUTDOOR

SELF WATERING PLANT POT,

DURABLE, WATER-SAVING AND DROUGHT
RESISTANT

POSSIBILITY OF INSTALLATION OF AUTOMATIC IRRIGATION

POSSIBILITY OF INSTALLATION HIDDEN LIGHT

CUSTOM PLANTING
TYPE ONE

CUSTOM PLANTING

TYPE TWO

CUSTOM PLANTING

TYPE ONE