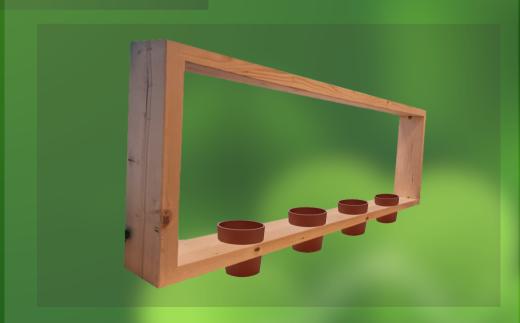

WOODEN WALL-MOUNTED PLANTER, WITH CUSTOM MIX DESIGN

CUSTOM DESIGN
TYPE TWO

## CUSTOM DESIGN TYPE TWO

SELF WATERING FLOWER POT MADE OF HIGH-QUALITY RESIN MATERIAL

REMOVABLE INNER POT,
HOLES ON THE INNER KEEP
PLANTS BREATHABLE

SELF WATERING PLANT POT,

DURABLE, WATER-SAVING AND DROUGHT
RESISTANT

EASY CLEANING AND CONVENIENT REPLACING THE PLANTS

SELF-WATER ABSORBENT,
CONVENIENT WATERING WITH
STORING

SELECTABLE WOOD FRAME

ORDERABLE FOR INDOOR
AND OUTDOOR

SELF WATERING PLANT POT,

DURABLE, WATER-SAVING AND DROUGHT
RESISTANT