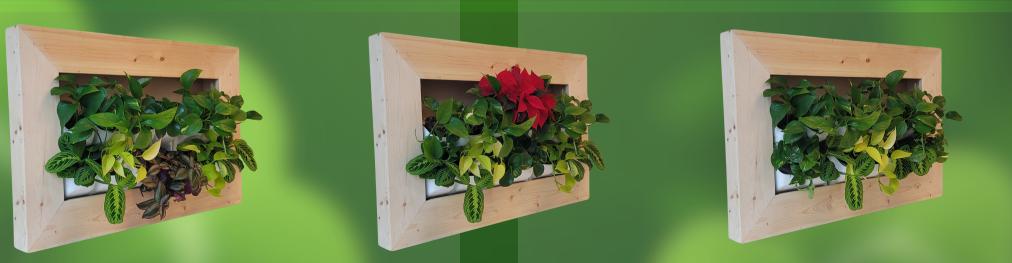

## PROJECT PROCCES

EXISTING

DESIGN

INSTALATION

PLANTING

CUSTOM DESIGN

TYPE ONE

TYPE TWO

POSSIBILITY OF INSTALLATION OF AUTOMATIC IRRIGATION

POSSIBILITY OF INSTALLATION HIDDEN LIGHT

CUSTOM PLANTING
TYPE ONE

CUSTOM PLANTING

TYPE TWO

CUSTOM PLANTING

TYPE ONE