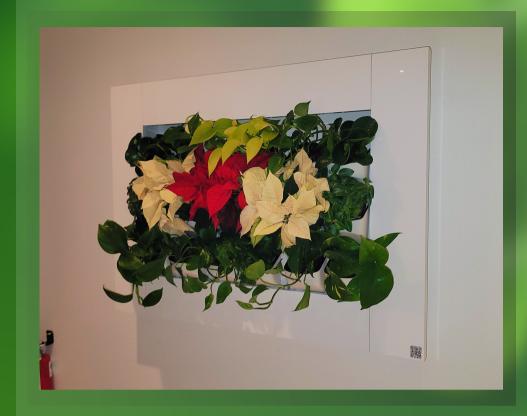

WOODEN WALL-MOUNTED PLANTER, WITH CUSTOM MIX DESIGN

CUSTOM DESIGN
TYPE TWO

## CUSTOM DESIGN TYPE TWO

SELF WATERING FLOWER POT MADE OF HIGH-QUALITY RESIN MATERIAL

REMOVABLE INNER POT,
HOLES ON THE INNER KEEP
PLANTS BREATHABLE

SELF WATERING PLANT POT,

DURABLE, WATER-SAVING AND DROUGHT
RESISTANT