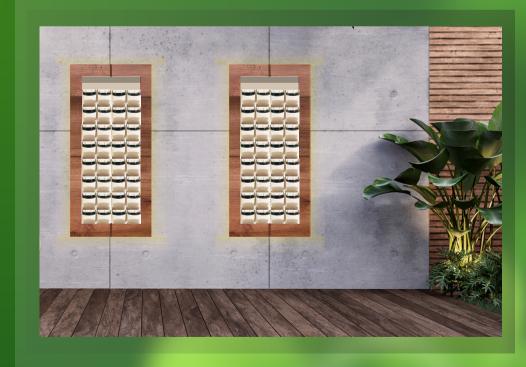

## CUSTOM DESIGN TYPE TWO

SELF WATERING FLOWER POT MADE OF HIGH-QUALITY RESIN MATERIAL

REMOVABLE INNER POT,
HOLES ON THE INNER KEEP
PLANTS BREATHABLE

SELF WATERING PLANT POT,

DURABLE, WATER-SAVING AND DROUGHT
RESISTANT

EASY CLEANING AND CONVENIENT REPLACING THE PLANTS

SELF-WATER ABSORBENT,
CONVENIENT WATERING WITH
STORING

SELECTABLE WOOD FRAME

ORDERABLE FOR INDOOR
AND OUTDOOR

SELF WATERING PLANT POT,

DURABLE, WATER-SAVING AND DROUGHT
RESISTANT